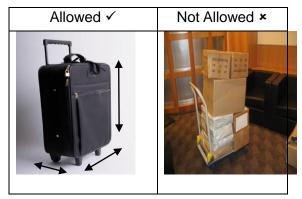

- The maximum size of exhibits or goods that can be hand-carried out of the exhibition hall is <u>81cmH x 56cmW x 33cmD</u>. Safety checkpoints will be set up at all hall entrances & at the loading bay (before 5:00pm); any exhibits, goods and luggage exceeding the aforementioned size will <u>NOT</u> be allowed to move through the hall entrances or the cargo elevators in the loading bay.
- 2. Exhibitors will <u>NOT</u> be allowed to use any wheeled equipment (including but not limited to trolley, hand-cart, platform cart, pallet truck and wheelbarrow) in <u>all public circulation areas</u> outside of the exhibition halls and designated loading areas (including hall concourses, escalators and passenger elevators) during move-out. Trolley travel cases / travel bags that can be hand-carried safely and within the above maximum size are exempted from this rule. Please refer to the examples.

- 1) 所有手提物品,包括展品、貨物或行李,凡大小超出81 厘米(高) x 56 厘米(陽) x 33 厘米(深)之限制,一律不可在各展覽廳之正 門或使用卸貨區載貨電梯離場。屆時將有會展保安人員在各展覽 廳正門及卸貨區(於下午5時前)檢查各參展商/買家進出之物品 大小。
- 2) 參展商<u>不可</u>在會場內的公共通道上使用任何板車、手推車或唧車 等工具車來運送展品或貨物從各展覽廳正門或大堂離場(或使用 載客電梯、扶手自動電梯來運送貨物)。但符合上述大小限制的有 滑輪之行李箱或旅行袋則可豁免。請參考以上圖例。
- 3) 如參展商之展品或貨物超出上述大小之限制,請在撤館日<u>自行安</u> <u>排運輸公司或貨車(於下午5時後)</u>撤館。所有自行安排撤館之貨 車,必需前往<u>葵涌車輛等候處</u>領取往來證明書後,方可駛入會展 卸貨區。