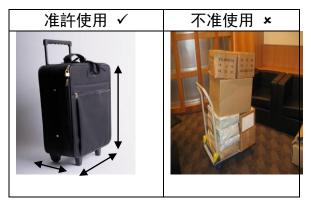

- 1) 所有手提物品,包括展品、貨物或行李,凡大小超出81 厘米(高) x 56 厘米(陽) x 33 厘米(深)之限制,一律不可在各展覽廳之正 門或使用卸貨區載貨電梯離場。屆時將有會展保安人員在各展覽 廳正門及卸貨區(於下午5時前)檢查各參展商/買家進出之物品 大小。
- 2) 參展商<u>不可</u>在會場內的公共通道上使用任何板車、手推車或唧車 等工具車來運送展品或貨物從各展覽廳正門或大堂離場(或使用 載客電梯、扶手自動電梯來運送貨物)。但符合上述大小限制的有 滑輪之行李箱或旅行袋則可豁免。請參考以上圖例。
- 3) 如參展商之展品或貨物超出上述大小之限制,請在撤館日<u>自行安</u> <u>排運輸公司或貨車(於下午5時後)</u>撤館。所有自行安排撤館之貨 車,必需前往<u>葵涌車輛等候處</u>領取往來證明書後,方可駛入會展 卸貨區。